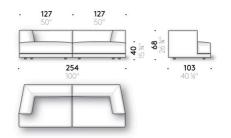

# Alberese XL

### MODULAR AND STRAIGHT SOFA WITH POUF AND LOW TABLES

# Alberese XL

Design:
PIERO LISSONI
2024