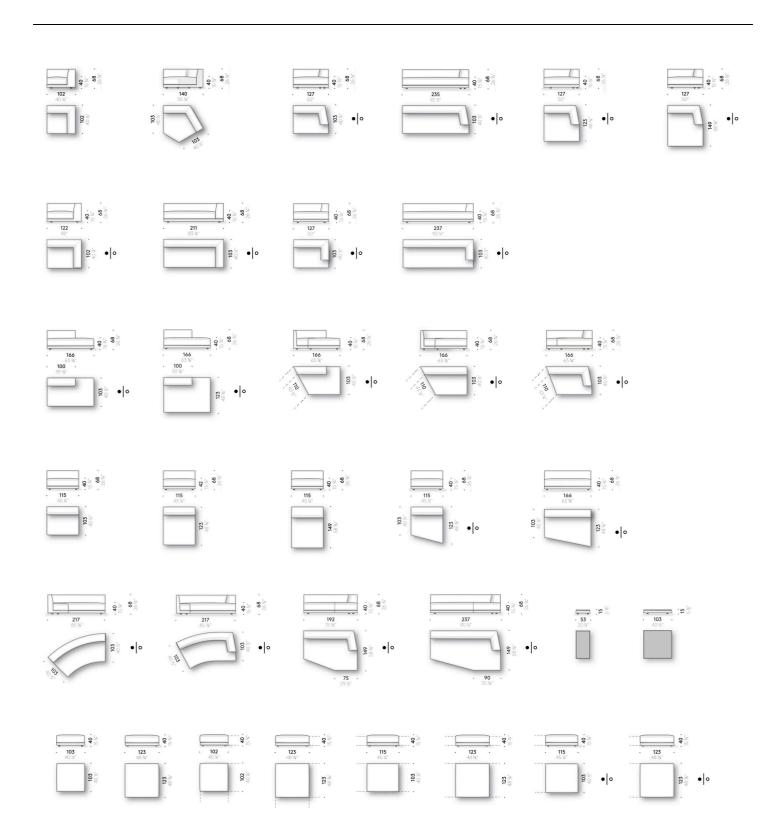

# Alberese XL

### MODULAR AND STRAIGHT SOFA WITH POUF AND LOW TABLES

# Alberese XL

Design:
PIERO LISSONI
2024