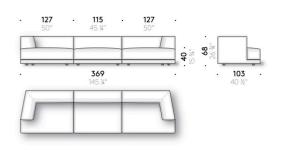

# Alberese XL

### MODULAR AND STRAIGHT SOFA WITH POUF AND LOW TABLES

# Alberese XL

Design:
PIERO LISSONI
2024